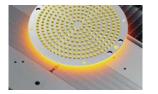

## LED LOW BAY LIGHT/ 50-150W

• Waterproof silicon rubber ring

Specialty design, the protection rate can achieve IP65, meeting the requirement for harsh, tough environment

### • Waterproof grade IP65.

180° angle

 $180^\circ$  angle regulator , Adjustable mounting bracket

٠

Aluminum alloy, integrated molding, better heat dissipation.

CREE chips Original CREE Chip from USA LM80 certified

• Direct and unobstructed heat conduction channel From hot and cool airflow convection initiatively

Surface electrostatic spraying, high thermal conductivity, corrosion resistance.

 The professional optical reflector, optical glass lens, the light out rate of more than 95%

• Thanks to the ingenious design, the lamps could be IP65 although there is no glues are applied. So the Ingress protection of lamps won't cease to be effective because of glue aging.