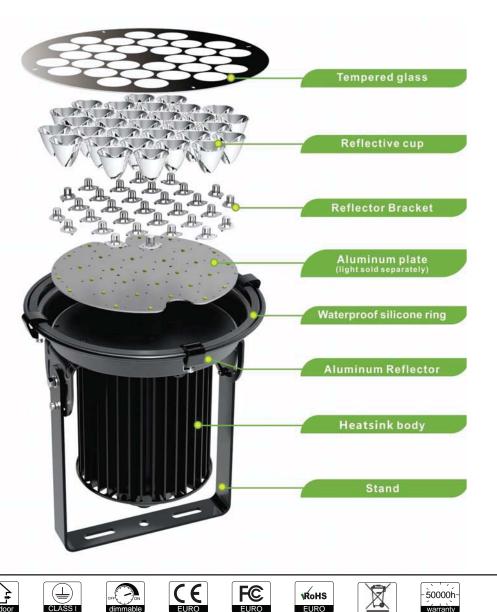

range based on modular heatsink design

with light weight and stable structure characteristics; using

minimal weight to achieve maximum heat dissipation area

>0.95

PF

<15%

THD

for fastest cooling speed, Fluence is leading the trend of

MODULAR HEATSINK



Heat pipe by using the theory of heat conduction and fast cooling medium heat transfer properties, Transfer heat quickly to the outside of heat source, Heat conduction ability exceed than any known metal.

t structure and inside airflow channels maxim the 3D heat dissination

PROTECTION SURFACE TREATMENT



The whole structure has been treated with protection technology and undergone a 500-hour salt spray test, which boasts outstanding resistance to corrosion and rust and is thus adaptable to poor outdoor environment;

70-90

CRI



47-63H7 Working Temperature: -40-50°C

90-305V

-(P)-

led heatsink solution industry.

180-525V

 $(\mathcal{V})$ 

17-63H7

Working Humidity: 10%~95%RH

10-28V

DC

2700-

7000K

CCT

Best Working Temperature: -20 C ~+30°C

LM80

IES LED

Storage Temperature:  $-40 \text{ C} \sim +80 \text{ G}$ 

http://www.luxledchina.com

### LED PROJECTOR LIGHT/LED HIGH POLE LIGHT/LED FLOOD LIGHT UX LIGHTING

V A L















# LX-FL322 (80W/ 100W/ 120W). UP P68

- Double protection for waterproof connection, using IP68 water joint
- Used to various harsh environment
- Can up to the Explosion proof led lamps grade



# LED PROJECTOR LIGHT/LED HIGH POLE LIGHT/LED FLOOD LIGHT







BRIDGELUX LIGHT SOURCE



WATERPROOF SILICON
RUBBER RING



 Double protection for waterproof connection, using IP68