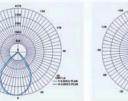

### WORLD BRAND LED/ COB

45°

Anti Glare

160°

## **PROFESSIONAL LIGHT DISTRIBUTION**

The projection lamps are professionally designed to meet the requirement of light distribution. With optional beam angle at  $\angle 5^{\circ} \angle 10^{\circ} \angle 20^{\circ} \angle 30^{\circ} \angle 60^{\circ}$ , these lamps could be widely applied to different occasions. For example, the 5° beam angle projection lamp's light ranging distance could reach 500 meters. It's a true light fitting for the tall building.

5° 10° 20° 30° 60°