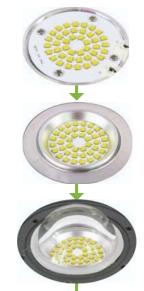

• Direct and unobstructed heat conduction channel From hot and cool airflow convection initiatively

Surface electrostatic spraying, high thermal conductivity, corrosion resistance.

 The professional optical reflector, optical glass lens, the light out rate of more than 95%

 180° angle regulator , Adjustable mounting bracket

 The professional optical reflector, Optical glass lens, the light out rate of more than 95%