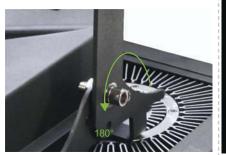

### • Waterproof grade IP65.

180° angle

 $180^\circ$  angle regulator , Adjustable mounting bracket

٠

Aluminum alloy, integrated molding, better heat dissipation.

CREE chips Original CREE Chip from USA LM80 certified

 180° angle regulator , Adjustable mounting bracket

 The professional optical reflector, Optical glass lens, the light out rate of more than 95%