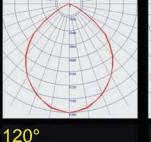

### WORLD BRAND LED/ COB

45°

Anti Glare

160°

## **PROFESSIONAL LIGHT DISTRIBUTION**

The projection lamps are professionally designed to meet the requirement of light distribution. With optional beam angle at  $\angle 5^{\circ} \angle 10^{\circ} \angle 20^{\circ} \angle 30^{\circ} \angle 60^{\circ}$ , these lamps could be widely applied to different occasions. For example, the 5° beam angle projection lamp's light ranging distance could reach 500 meters. It's a true light fitting for the tall building.

5° 10° 20° 30° 60°