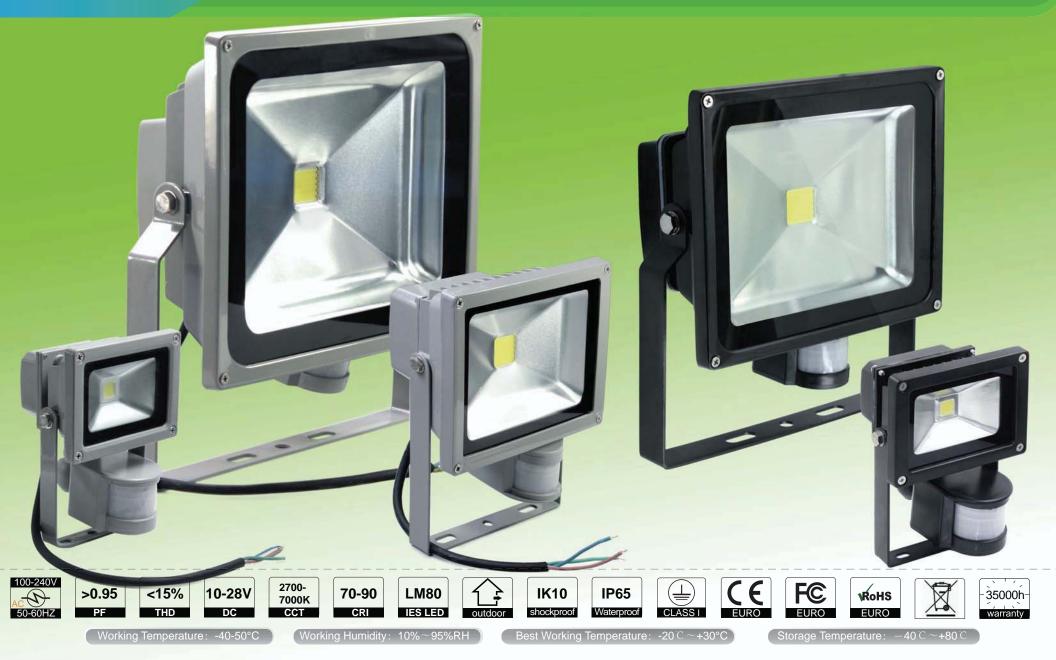

## **PIR Series LED FLOOD LIGHT/ 10- 50W**

### **Options sensors**

- 1. PIR function (Regular)
- 2. PIR function (Regular )+ always lighting function
- 3. PIR function (Regular)+light control function (No induction at daytime ,Sensor only work at nigh
- 4. Plug-in sensor , Sensors can be replaced or removed at any time into ordinary flood lights

### Instruction

+170°/-170

Detection range:180° Detection distance: Max.12m (24 C) (Adjustable) Delay time:5 sec-7 min(Adjustable) Environmental illumination: 2-2000LUX(Adjustable) Operating Temperature: -10~+40°C Operating Humidity: Smaller than 93% RH Propose Installation Height: 1.8m~3m