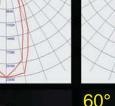

## **PROFESSIONAL LIGHT DISTRIBUTION**

The projection lamps are professionally designed to meet the requirement of light distribution. With optional beam angle at  $\angle 5^{\circ} \angle 10^{\circ} \angle 20^{\circ} \angle 30^{\circ} \angle 60^{\circ}$ , these lamps could be widely applied to different occasions. For example, the 5° beam angle projection lamp's light ranging distance could reach 500 meters. It's a true light fitting for the tall building.

5° 10° 20° 30° 60°