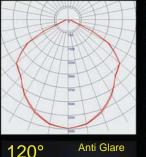

more than 95%





• Thanks to the ingenious design, the lamps could be IP65 although there is no glues are applied. So the Ingress protection of lamps won't cease to be effective because of glue aging.

# LED SPOT LIGHT/ LED PROJECTOR LIGHT100-500W





# LED LOW BAY LIGHT/ HIGH POLE LIGHT 100-600W





MHE301 is a low thermal impedance substrate solution for led Light, In term of both Material and structure design it specifically answers the need of heat dissipation for HB and ultra HB LEDs by draining heat with metallic MHE at thermal conductivity up to 401W/mk,

MHE301 exhibits a thermal impedance of 0.005° -cm2/Watt at its best, Making it arguably the best commercially available solution for improving the led junction temperature

### WORLD BRAND LED/ COB











45°















Anti Glare







160°



# LED SPOT LIGHT/ LED PROJECTOR LIGHT100-500W





Introducing a new premium experience

## **PROFESSIONAL LIGHT DISTRIBUTION**

The projection lamps are professionally designed to meet the requirement of light distribution. With optional beam angle at  $\angle 5^{\circ} \angle 10^{\circ} \angle 20^{\circ} \angle 30^{\circ} \angle 60^{\circ}$ , these lamps could be widely applied to different occasions. For example, the 5° beam angle projection lamp's light ranging distance could reach 500 meters. It's a true light fitting for the tall building.



5° 10° 20° 30° 60°

# LED SPOT LIGHT/ LED PROJECTOR LIGHT100-500W



## INCOMPARABLE 3D HEAT DISSIPATE ENGINE 3D HEAT DISSIPATE



High efficient heatpipes contact the heat source directly, maxima the performance of t