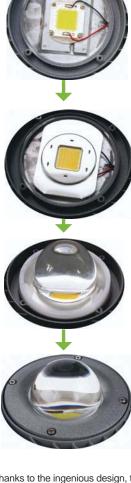

2. Most of the mainstream manufacturers's led chips and their chip-scale packages are compatible to the structure of the housing, we can also costomize the installation structure accord to your chip-package's size (COB, SMD3535 etc.) PROTECTION RATE: IP65

#### WIDE ANGEL FOR ADJUSTMENT

PURE ALUMINIUM REFLECTOR

4. The reflector is made of pure aluminium(99.8%) which anti-oxidation and unfading in colour, ensuring the reflection.

### THE HOUSING COMPATIBLE FOR DIFFERENT KINDS OF LED CHIPS AND BRACKEL

Most of the mainstream manufacturers's led chips and their chip-scale packages are compatible to the structure of the housing, we can also costomize the installation structure accord to your chip-package's size (square,circle etc.)

#### PURE ALUMINIUM REFLECTOR

The reflector is made of pure aluminium(99.8%) which anti-oxidation and unfading in colour, ensuring the reflection.