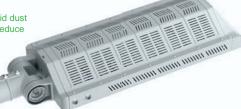

### Free of Dust and Water

The ventilation hole between modules and the housing can avoid dust and water accumulation to guarantee the heat dissipation and reduce the cleaning frequency.

Seal by silicone gel ring, IP grade is IP66. Totally prevent dust to get in. Prevent water even in downpour weather.