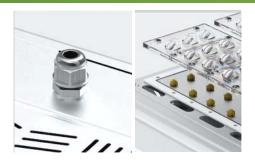

# LED LOW BAY LIGHT/ HIGH POLE LIGHT100-600W

 Stainless steel waterproof connector to fix the input cable, avoid damage of hard power pulling.

blue N zero line, Brown L Firewire , yellow-green ground wire was custom made professional labels, water-proof, anti-corrosion, without burning, prevent fire

blue N zero line, Brown L Firewire , yellow-green ground wire was custom made professional labels, water-proof, anti-corrosion, without burning , prevent fire

 Aluminum alloy, integrated molding, better heat dissipation.