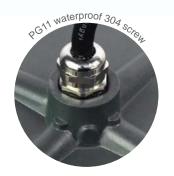

# LX-FL322 (80W/ 100W/ 120W). UP P68

- Double protection for waterproof connection, using IP68 water joint
- Used to various harsh environment
- Can up to the Explosion proof led lamps grade

# LED PROJECTOR LIGHT/LED HIGH POLE LIGHT/LED FLOOD LIGHT

BRIDGELUX LIGHT SOURCE

WATERPROOF SILICON
RUBBER RING

 Double protection for waterproof connection, using IP68 water joint By using silicon rubber sealing, special design, the protection rate can achieve IP68, meeting the requirement for harsh, tough environment

 Thanks to the ingenious design, the lamps could be IP68 although there is no glues are applied. So the Ingress protection of lamps won't cease to be effective because of glue aging.

 Stainless steel waterproof connector to fix the input cable, avoid damage of hard power pulling.
O