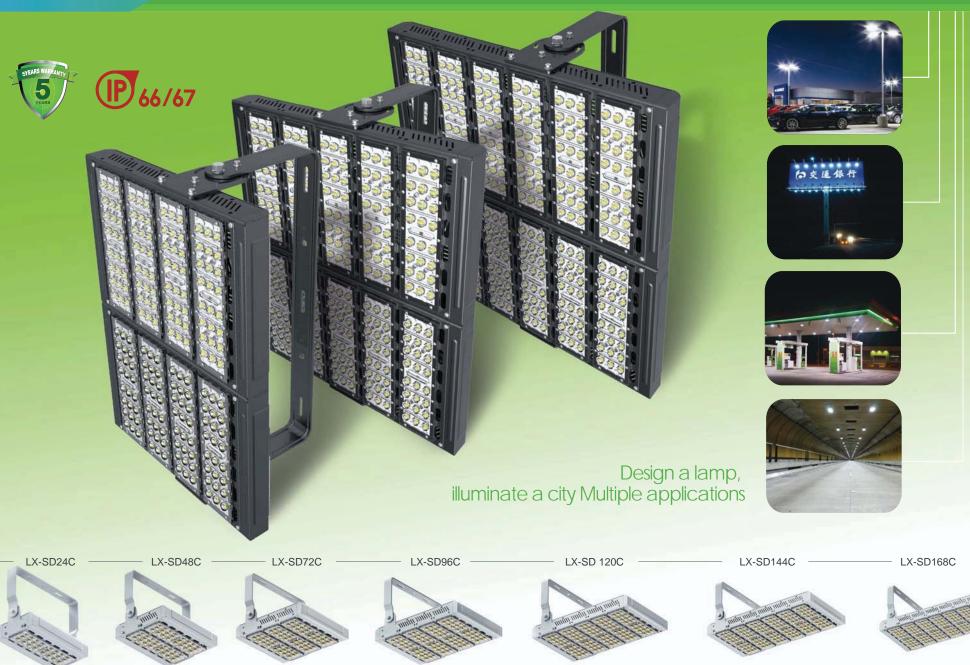

## MULTI-FUNCTIONS MODULE LED TUNNEL LIGHT SD- C Series 30-700W

LUZ

## MULTI-FUNCTIONS MODULE LED TUNNEL LIGHT SDC Series 30-700W

## Prospective design, performance excellencea

(followings are abbreviated drawing, different watts, same functions)