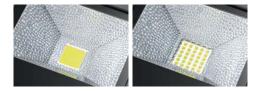

## LED LOW BAY LIGHT/ 50-150W

• Waterproof silicon rubber ring

Specialty design, the protection rate can achieve IP65, meeting the requirement for harsh, tough environment

### • Waterproof grade IP65.

180° angle

 $180^\circ$  angle regulator , Adjustable mounting bracket

٠

Aluminum alloy, integrated molding, better heat dissipation.

CREE chips Original CREE Chip from USA LM80 certified

• Direct and unobstructed heat conduction channel From hot and cool airflow convection initiatively

Surface electrostatic spraying, high thermal conductivity, corrosion resistance.

 The professional optical reflector, optical glass lens, the light out rate of more than 95%