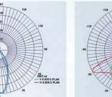

## **PROFESSIONAL LIGHT DISTRIBUTION**

The projection lamps are professionally designed to meet the requirement of light distribution. With optional beam angle at  $\angle 5^{\circ} \angle 10^{\circ} \angle 20^{\circ} \angle 30^{\circ} \angle 60^{\circ}$ , these lamps could be widely applied to different occasions. For example, the 5° beam angle projection lamp's light ranging distance could reach 500 meters. It's a true light fitting for the tall building.

5° 10° 20° 30° 60°