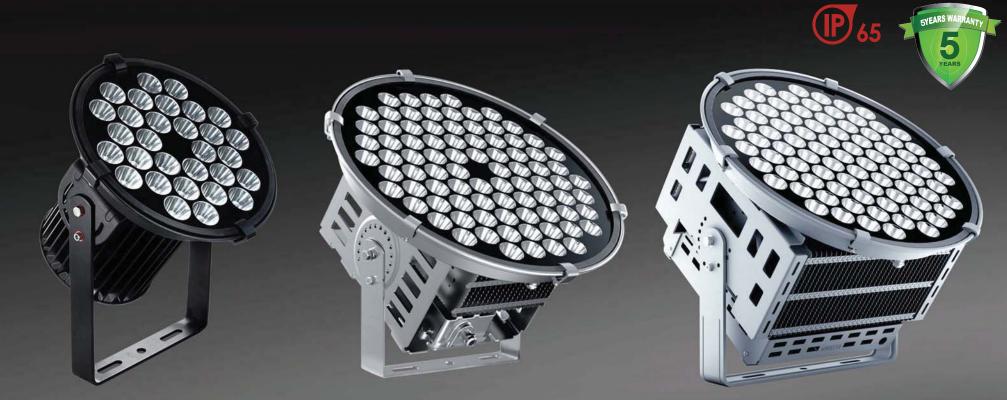

# LED LOW BAY LIGHT/ HIGH POLE LIGHT100-600W

## Design a lamp, illuminate a city, Multiple applications

## Overview

RANTY

**SYEARS WAR** 

Configured with a multitude of optics glass lens; Ventilated dissipation structure-which represents the Direction of development Direct and unobstructed heat conduction channel; Fast and effective heat exchange;

# LED LOW BAY LIGHT/ HIGH POLE LIGHT100-600W

 Stainless steel waterproof connector to fix the input cable, avoid damage of hard power pulling.

blue N zero line, Brown L Firewire , yellow-green ground wire was custom made professional labels, water-proof, anti-corrosion, without burning, prevent fire

 Thanks to the ingenious design, the lamps could be IP65 although there is no glues are applied. So the Ingress protection of lamps won't cease to be effective because of glue aging.

Waterproof grade IP65.

 180° angle regulator , Adjustable mounting bracket

 The professional optical reflector, Optical glass lens, the light out rate of more than 95%