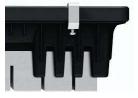

### • Waterproof grade IP65.

180° angle

 $180^\circ$  angle regulator , Adjustable mounting bracket

٠

Aluminum alloy, integrated molding, better heat dissipation.

CREE chips Original CREE Chip from USA LM80 certified

• Thanks to the ingenious design, the lamps could be IP65 although there is no glues are applied. So the Ingress protection of lamps won't cease to be effective because of glue aging.