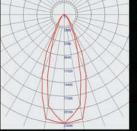

### WORLD BRAND LED/ COB

45°

Anti Glare

160°

## **PROFESSIONAL LIGHT DISTRIBUTION**

The projection lamps are professionally designed to meet the requirement of light distribution. With optional beam angle at  $\angle 5^{\circ} \angle 10^{\circ} \angle 20^{\circ} \angle 30^{\circ} \angle 60^{\circ}$ , these lamps could be widely applied to different occasions. For example, the 5° beam angle projection lamp's light ranging distance could reach 500 meters. It's a true light fitting for the tall building.