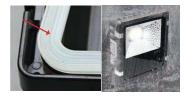

• Thanks to the ingenious design, the lamps could be IP65 although there is no glues are applied. So the Ingress protection of lamps won't cease to be effective because of glue aging.

### Protection rate:IP67

By using water-proof connecotr and silicon rubber sealing, the protection rate can achieve IP67, meeting the requirement for harsh, tough environment .

 By using water-proof connector and silicon rubber sealing, the protection rate can achieve IP65, meeting the requirement for harsh, tough environment.