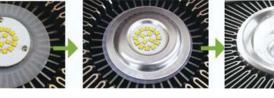

y.





Seal by silicone gel ring, IP grade is IP66. Totally prevent dust to get in. Prevent water even in downpour weather.



# LED LOW BAY LIGHT/ HIGH POLE LIGHT100-600W



## Design a lamp, illuminate a city, Multiple applications

## Overview

RANTY

**SYEARS WAR** 

Configured with a multitude of optics glass lens; Ventilated dissipation structure-which represents the Direction of development Direct and unobstructed heat conduction channel; Fast and effective heat exchange;



# LED LOW BAY LIGHT/ HIGH POLE LIGHT100-600W







 Stainless steel waterproof connector to fix the input cable, avoid damage of hard power pulling.

blue N zero line, Brown L Firewire , yellow-green ground wire was custom made professional labels, water-proof, anti-corrosion, without burning, prevent fire







 Thanks to the ingenious design, the lamps could be IP65 although there is no glues are applied. So the Ingress protection of lamps won't cease to be effective because of glue aging.



Waterproof grade IP65.



 180° angle regulator , Adjustable mounting bracket





 The professional optical reflector, Optical glass lens, the light out rate of more than 95%