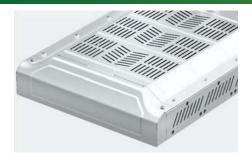

## LED LOW BAY LIGHT/ 50-150W

• Waterproof silicon rubber ring

Specialty design, the protection rate can achieve IP65, meeting the requirement for harsh, tough environment

### • Waterproof grade IP65.

180° angle

 $180^\circ$  angle regulator , Adjustable mounting bracket

٠

Aluminum alloy, integrated molding, better heat dissipation.

CREE chips Original CREE Chip from USA LM80 certified