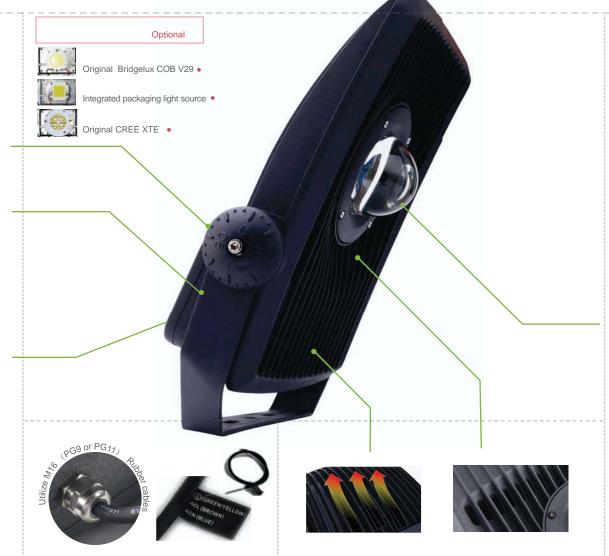

# LED SPOT LIGHT/ LED PROJECTOR LIGHT100-500W

Introducing a new premium experience

## **PROFESSIONAL LIGHT DISTRIBUTION**

The projection lamps are professionally designed to meet the requirement of light distribution. With optional beam angle at  $\angle 5^{\circ} \angle 10^{\circ} \angle 20^{\circ} \angle 30^{\circ} \angle 60^{\circ}$ , these lamps could be widely applied to different occasions. For example, the 5° beam angle projection lamp's light ranging distance could reach 500 meters. It's a true light fitting for the tall building.

5° 10° 20° 30° 60°

## INCOMPARABLE 3D HEAT DISSIPATE ENGINE 3D HEAT DISSIPATE

High efficient heatpipes contact the heat source directly, maxima the performance of the heatpipe to reach the cooling effect.

Professional heat dissipation structure design. Modular heatsink with

MODULAR HEATSINK

Heat pipe by using the theory of heat conduction and fast cooling medium heat transfer properties, Transfer heat quickly to the outside of heat source, Heat conduction ability exceed than any known metal.

t structure and inside airflow channels maxim the 3D heat dissination

PROTECTION SURFACE TREATMENT

The whole structure has been treated with protection technology and undergone a 500-hour salt spray test, which boasts outstanding resistance to corrosion and rust and is thus adaptable to poor outdoor environment;