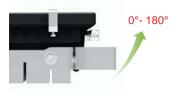

### • Waterproof grade IP65.

180° angle

 $180^\circ$  angle regulator , Adjustable mounting bracket

٠

Aluminum alloy, integrated molding, better heat dissipation.

CREE chips Original CREE Chip from USA LM80 certified

 180° angle regulator , Adjustable mounting bracket

 The professional optical reflector, Optical glass lens, the light out rate of more than 95%