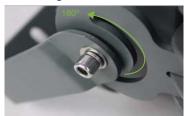

### • Waterproof grade IP65.

180° angle

 $180^\circ$  angle regulator , Adjustable mounting bracket

٠

Aluminum alloy, integrated molding, better heat dissipation.

CREE chips Original CREE Chip from USA LM80 certified

 180° angle regulator , Adjustable mounting bracket

 The professional optical reflector, Optical glass lens, the light out rate of more than 95%