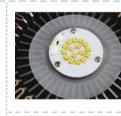

## LED LOW BAY LIGHT/ 50-150W

• Waterproof silicon rubber ring

Specialty design, the protection rate can achieve IP65, meeting the requirement for harsh, tough environment

### • Waterproof grade IP65.

180° angle

 $180^\circ$  angle regulator , Adjustable mounting bracket

٠

Aluminum alloy, integrated molding, better heat dissipation.

CREE chips Original CREE Chip from USA LM80 certified

• Direct and unobstructed heat conduction channel From hot and cool airflow convection initiatively

Surface electrostatic spraying, high thermal conductivity, corrosion resistance.

 The professional optical reflector, optical glass lens, the light out rate of more than 95%

• Thanks to the ingenious design, the lamps could be IP65 although there is no glues are applied. So the Ingress protection of lamps won't cease to be effective because of glue aging.