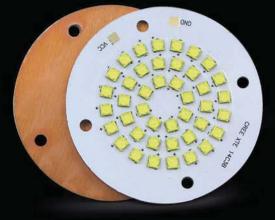

# LED LOW BAY LIGHT/ HIGH POLE LIGHT 100-600W

MHE301 is a low thermal impedance substrate solution for led Light, In term of both Material and structure design it specifically answers the need of heat dissipation for HB and ultra HB LEDs by draining heat with metallic MHE at thermal conductivity up to 401W/mk,

MHE301 exhibits a thermal impedance of 0.005° -cm2/Watt at its best, Making it arguably the best commercially available solution for improving the led junction temperature