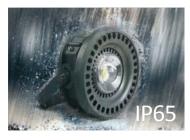

## LED LOW BAY LIGHT/ 50-150W

• Waterproof silicon rubber ring

Specialty design, the protection rate can achieve IP65, meeting the requirement for harsh, tough environment

### • Waterproof grade IP65.

180° angle

 $180^\circ$  angle regulator , Adjustable mounting bracket

٠

Aluminum alloy, integrated molding, better heat dissipation.

CREE chips Original CREE Chip from USA LM80 certified

• Thanks to the ingenious design, the lamps could be IP65 although there is no glues are applied. So the Ingress protection of lamps won't cease to be effective because of glue aging.