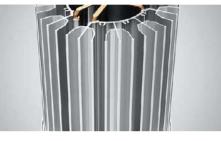

Hollow-out holes distribute in parallel and opposite in every fin, form left-to -right-passthrough convection channel, make three-dimensional heat sink with fin-distance, maximum transfer the heat.