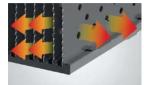

Hollow-out holes distribute in parallel and opposite in every fin, form left-to -right-passthrough convection channel, make three-dimensional heat sink with fin-distance, maximum transfer the heat.

#### **3-DIMENSION HEAT DISSIPATION**

There are convection holes distributed on each fins allowing parallel direction airflow to maximum the cooling power.