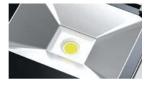

## LED LOW BAY LIGHT/ 50-150W

• Waterproof silicon rubber ring

Specialty design, the protection rate can achieve IP65, meeting the requirement for harsh, tough environment

### • Waterproof grade IP65.

180° angle

 $180^\circ$  angle regulator , Adjustable mounting bracket

٠

Aluminum alloy, integrated molding, better heat dissipation.

CREE chips Original CREE Chip from USA LM80 certified

• Direct and unobstructed heat conduction channel From hot and cool airflow convection initiatively

Surface electrostatic spraying, high thermal conductivity, corrosion resistance.

 The professional optical reflector, optical glass lens, the light out rate of more than 95%