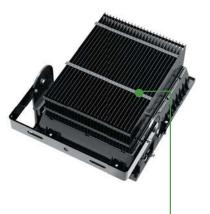

# LED LOW BAY LIGHT/ HIGH POLE LIGHT 100-600W

MHE301 is a low thermal impedance substrate solution for led Light, In term of both Material and structure design it specifically answers the need of heat dissipation for HB and ultra HB LEDs by draining heat with metallic MHE at thermal conductivity up to 401W/mk,

MHE301 exhibits a thermal impedance of 0.005° -cm2/Watt at its best, Making it arguably the best commercially available solution for improving the led junction temperature

## Overview

RANTY

**SYEARS WAR** 

Configured with a multitude of optics glass lens; Ventilated dissipation structure-which represents the Direction of development Direct and unobstructed heat conduction channel; Fast and effective heat exchange;