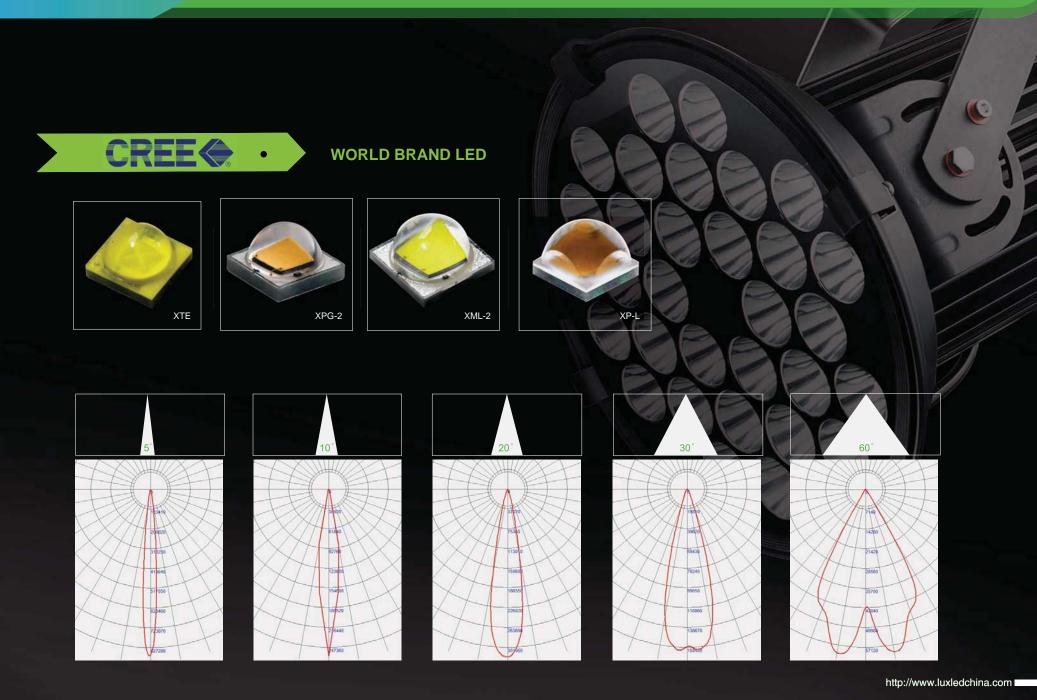

## **PROFESSIONAL LIGHT DISTRIBUTION**

The projection lamps are professionally designed to meet the requirement of light distribution. With optional beam angle at  $\angle 5^{\circ} \angle 10^{\circ} \angle 20^{\circ} \angle 30^{\circ} \angle 60^{\circ}$ , these lamps could be widely applied to different occasions. For example, the 5° beam angle projection lamp's light ranging distance could reach 500 meters. It's a true light fitting for the tall building.

5° 10° 20° 30° 60°