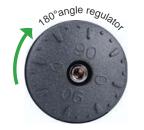

### • Waterproof grade IP65.

180° angle

 $180^\circ$  angle regulator , Adjustable mounting bracket

٠

Aluminum alloy, integrated molding, better heat dissipation.

CREE chips Original CREE Chip from USA LM80 certified

 180° angle regulator , Adjustable mounting bracket

 The professional optical reflector, Optical glass lens, the light out rate of more than 95%