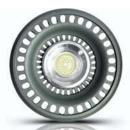

## LED LOW BAY LIGHT/ 50-150W

• Waterproof silicon rubber ring

Specialty design, the protection rate can achieve IP65, meeting the requirement for harsh, tough environment

### • Waterproof grade IP65.

180° angle

 $180^\circ$  angle regulator , Adjustable mounting bracket

٠

Aluminum alloy, integrated molding, better heat dissipation.

CREE chips Original CREE Chip from USA LM80 certified

• Direct and unobstructed heat conduction channel From hot and cool airflow convection initiatively

Surface electrostatic spraying, high thermal conductivity, corrosion resistance.

 The professional optical reflector, optical glass lens, the light out rate of more than 95%

• Thanks to the ingenious design, the lamps could be IP65 although there is no glues are applied. So the Ingress protection of lamps won't cease to be effective because of glue aging.