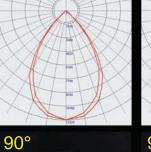

ate of more than 95%





• Thanks to the ingenious design, the lamps could be IP65 although there is no glues are applied. So the Ingress protection of lamps won't cease to be effective because of glue aging.

# LED SPOT LIGHT/ LED PROJECTOR LIGHT100-500W





# LED LOW BAY LIGHT/ HIGH POLE LIGHT 100-600W





MHE301 is a low thermal impedance substrate solution for led Light, In term of both Material and structure design it specifically answers the need of heat dissipation for HB and ultra HB LEDs by draining heat with metallic MHE at thermal conductivity up to 401W/mk,

MHE301 exhibits a thermal impedance of 0.005° -cm2/Watt at its best, Making it arguably the best commercially available solution for improving the led junction temperature

### WORLD BRAND LED/ COB











45°















Anti Glare







160°



# LED SPOT LIGHT/ LED PROJECTOR LIGHT100-500W





Introducing a new premium experience

## **PROFESSIONAL LIGHT DISTRIBUTION**

The projection lamps are professionally designed to meet the requirement of light distribution. With optional beam angle at  $\angle 5^{\circ} \angle 10^{\circ} \angle 20^{\circ} \angle 30^{\circ} \angle 60^{\circ}$ , these lamps could be widely applied to different occasions. For example, the 5° beam angle projection lamp's light ranging distance could reach 500 meters. It's a true light fitting for the tall building.



5° 10° 20° 30° 60°

# LED SPOT LIGHT/ LED PROJECTOR LIGHT100-500W



## INCOMPARABLE 3D HEAT DISSIPATE ENGINE 3D HEAT DISSIPATE



High efficient heatpipes contact the heat source directly, maxima the performanc