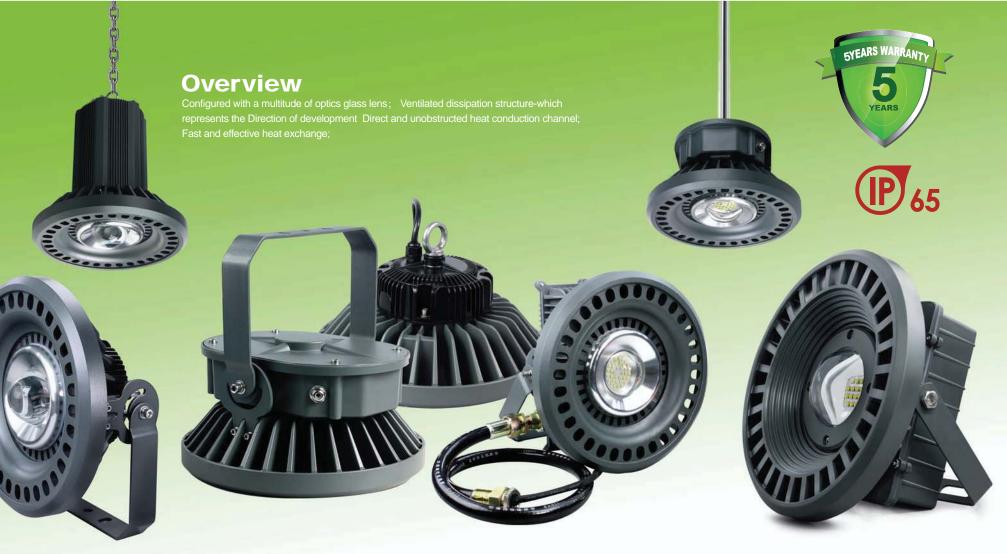

# LED LOW BAY LIGHT/ HIGH POLE LIGHT100-600W

## Design a lamp, illuminate a city, Multiple applications

## Overview

RANTY

**SYEARS WAR** 

Configured with a multitude of optics glass lens; Ventilated dissipation structure-which represents the Direction of development Direct and unobstructed heat conduction channel; Fast and effective heat exchange;