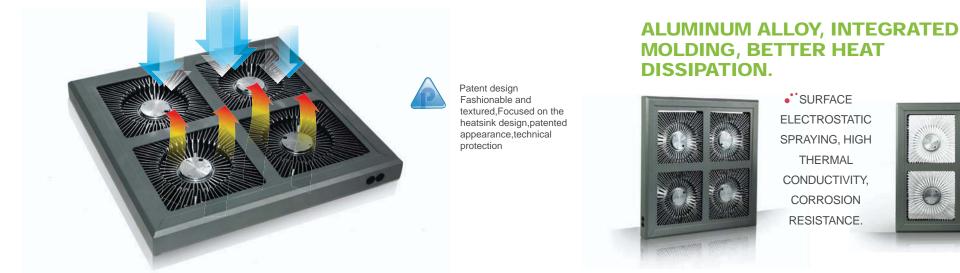

## LED LOW BAY LIGHT/ 50-150W

• Waterproof silicon rubber ring

Specialty design, the protection rate can achieve IP65, meeting the requirement for harsh, tough environment

### • Waterproof grade IP65.

180° angle

 $180^\circ$  angle regulator , Adjustable mounting bracket

٠

Aluminum alloy, integrated molding, better heat dissipation.

CREE chips Original CREE Chip from USA LM80 certified

• Direct and unobstructed heat conduction channel From hot and cool airflow convection initiatively

Surface electrostatic spraying, high thermal conductivity, corrosion resistance.

 The professional optical reflector, optical glass lens, the light out rate of more than 95%

• Thanks to the ingenious design, the lamps could be IP65 although there is no glues are applied. So the Ingress protection of lamps won't cease to be effective because of glue aging.