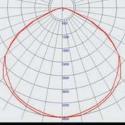

### WORLD BRAND LED/ COB

45°

Anti Glare

160°

## **PROFESSIONAL LIGHT DISTRIBUTION**

The projection lamps are professionally designed to meet the requirement of light distribution. With optional beam angle at  $\angle 5^{\circ} \angle 10^{\circ} \angle 20^{\circ} \angle 30^{\circ} \angle 60^{\circ}$ , these lamps could be widely applied to different occasions. For example, the 5° beam angle projection lamp's light ranging distance could reach 500 meters. It's a true light fitting for the tall building.

5° 10° 20° 30° 60°