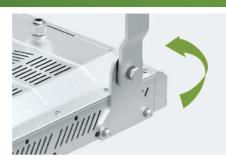

### • Waterproof grade IP65.

180° angle

 $180^\circ$  angle regulator , Adjustable mounting bracket

٠

Aluminum alloy, integrated molding, better heat dissipation.

CREE chips Original CREE Chip from USA LM80 certified

 180° angle regulator , Adjustable mounting bracket

 The professional optical reflector, Optical glass lens, the light out rate of more than 95%