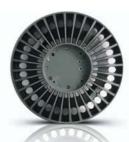

## LED LOW BAY LIGHT/ 50-150W

• Waterproof silicon rubber ring

Specialty design, the protection rate can achieve IP65, meeting the requirement for harsh, tough environment

### • Waterproof grade IP65.

180° angle

 $180^\circ$  angle regulator , Adjustable mounting bracket

٠

Aluminum alloy, integrated molding, better heat dissipation.

CREE chips Original CREE Chip from USA LM80 certified

• Direct and unobstructed heat conduction channel From hot and cool airflow convection initiatively

Surface electrostatic spraying, high thermal conductivity, corrosion resistance.

 The professional optical reflector, optical glass lens, the light out rate of more than 95%

• Thanks to the ingenious design, the lamps could be IP65 although there is no glues are applied. So the Ingress protection of lamps won't cease to be effective because of glue aging.