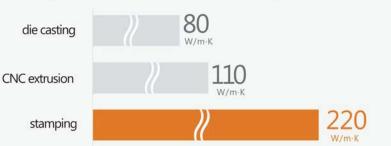

## Corrosion resistance

The whole lamp with the powder coating is brighter, without fading and corrosion, Suitable for harsh outdoor environment.



### 3-d Heat Dissipation

Professional thermal structure, cross-ventilation design improving heat dissipation performance to long life time.



Large angle adjustment

Screw lock attached type installation, multiple stents to adjust, adjustable Angle of 315 °, into light Angle can be adjust at will.



### Protection rate:IP67

By using water-proof connecotr and silicon rubber sealing, the protection rate can achieve IP67, meeting the requirement for harsh, tough environment .

### **Design Innovation, Cost-Performance**

performance, lighting weight, easy assembly and cost effective.



### Comparison chart of heat conductivity coefficient



# **300-1000W LED FLOOD LIGHT**





http://www.luxledchina.com

# **300-1000W LED FLOOD LIGHT**



#### HDT PATENTED TECHNOLOGY



Heat pipe zero distance joint with heat source, maximize capacity of heat pipe, enhance heat conduction effect hugely.

#### **3D HEAT DISSIPATE**

#### HDT PATENTED TECHNOLOGY



Heat pipe zero distance joint with heat source, maximize capacity of heat pipe, enhance heat conduction effect hugely.

#### **RESPIRATOR DESIGN**



Balance difference in the pressure of inside and outside, waterproof, anti-condensation and mist-elimination, lower failure possibility caused by salt corrosion, prolong working time, enhance quality.

#### GEAR SHAPING PATENTED TECHNOLOGY



Fins insert into heat conducting plate tightly, maximum lower thermal resistance, no need ele