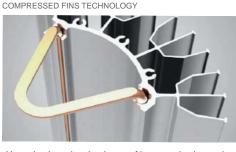

#### FIN-BUCKLE PATENTED TECHNOLOGY

Fins keep same distance between each other and buckle tightly as a whole, strengthen firmness of fins, maximize heat-dissipate area with minimum weight.