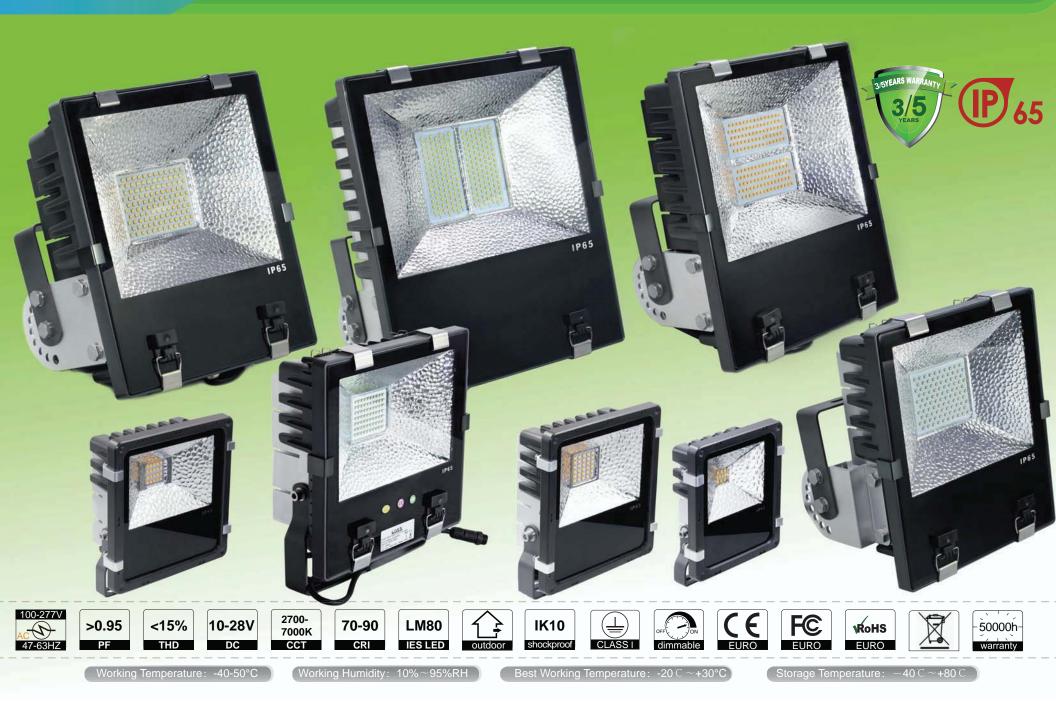

# LED LOW BAY LIGHT/ 50-150W

## Design a lamp, illuminate a city, Multiple applications

## LED LOW BAY LIGHT/ 50-150W

• Waterproof silicon rubber ring

Specialty design, the protection rate can achieve IP65, meeting the requirement for harsh, tough environment

### • Waterproof grade IP65.

180° angle

 $180^\circ$  angle regulator , Adjustable mounting bracket

٠

Aluminum alloy, integrated molding, better heat dissipation.

CREE chips Original CREE Chip from USA LM80 certified

• Direct and unobstructed heat conduction channel From hot and cool airflow convection initiatively

Surface electrostatic spraying, high thermal conductivity, corrosion resistance.

 The professional optical reflector, optical glass lens, the light out rate of more than 95%

• Thanks to the ingenious design, the lamps could be IP65 although there is no glues are applied. So the Ingress protection of lamps won't cease to be effective because of glue aging.