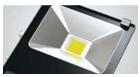

## LED LOW BAY LIGHT/ 50-150W

• Waterproof silicon rubber ring

Specialty design, the protection rate can achieve IP65, meeting the requirement for harsh, tough environment

### • Waterproof grade IP65.

180° angle

 $180^\circ$  angle regulator , Adjustable mounting bracket

٠

Aluminum alloy, integrated molding, better heat dissipation.

CREE chips Original CREE Chip from USA LM80 certified

• Direct and unobstructed heat conduction channel From hot and cool airflow convection initiatively

Surface electrostatic spraying, high thermal conductivity, corrosion resistance.

 The professional optical reflector, optical glass lens, the light out rate of more than 95%