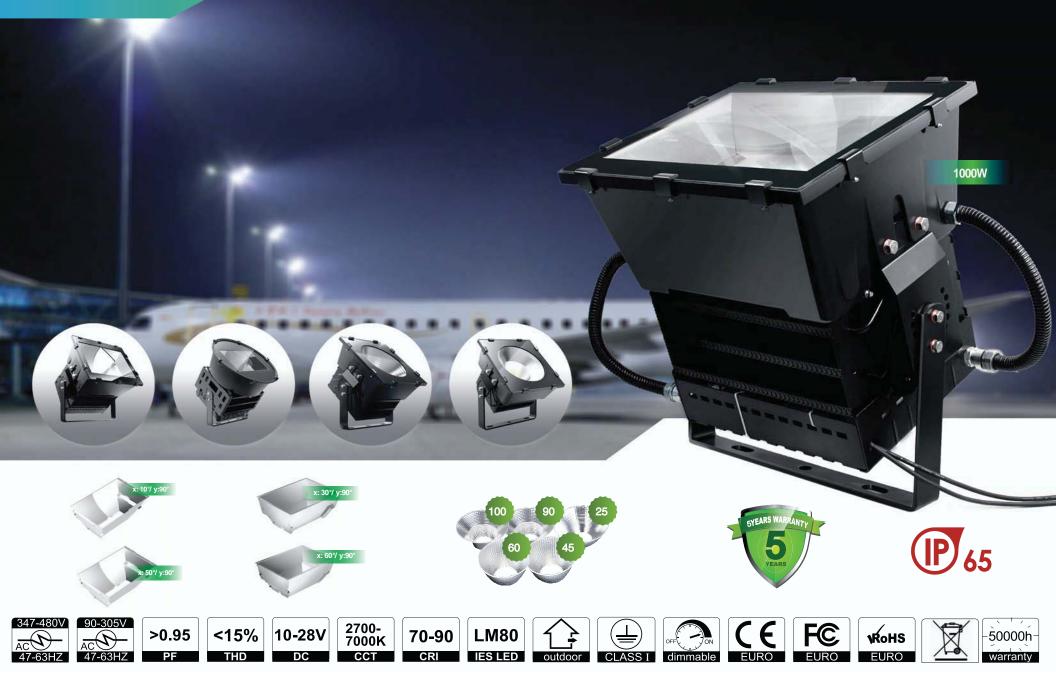

# **300-1000W LED FLOOD LIGHT**

http://www.luxledchina.com

# **300-1000W LED FLOOD LIGHT**

#### HDT PATENTED TECHNOLOGY

Heat pipe zero distance joint with heat source, maximize capacity of heat pipe, enhance heat conduction effect hugely.

#### **3D HEAT DISSIPATE**

#### **RESPIRATOR DESIGN**

Balance difference in the pressure of inside and outside, waterproof, anti-condensation and mist-elimination, lower failure possibility caused by salt corrosion, prolong working time, enhance quality.

#### GEAR SHAPING PATENTED TECHNOLOGY

Fins insert into heat conducting plate tightly, maximum lower thermal resistance, no need electroplating, elegant and eco-friendly.

#### FIN-BUCKLE PATENTED TECHNOLOGY

Fins keep same distance between each other and buckle tightly as a whole, strengthen firmness of fins, maximize heat-dissipate area with minimum weight.

#### PURE COPPER HEAT PIPE

As principle of thermal conduction and quick-thermal-conduction nature of refrigeration medium, those heat pipes can transfer heat from heat source to heat sink rapidly. Its capacity of heat transmission surpass any already-know metal.

Hollow-out holes distribute in parallel and opposite in every fin, form left-to -right-passthrough convection channel, make three-dimensional heat sink with fin-distance, maximum transfer the heat.