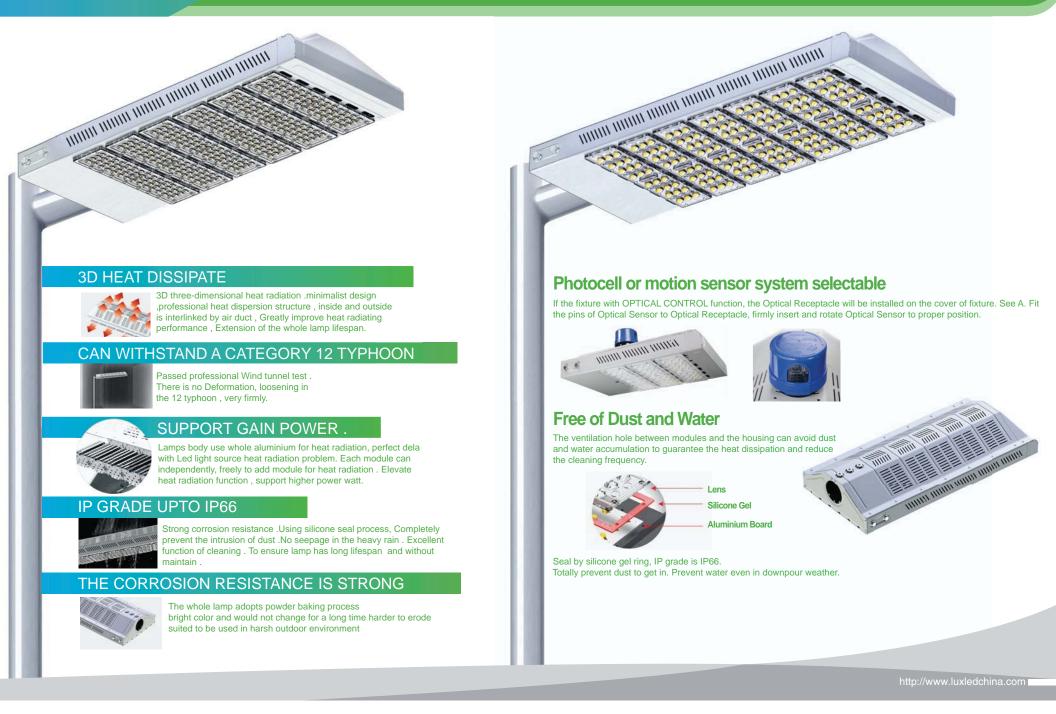

### **3D HEAT DISSIPATE**

www.www.www.www.www.www.

3D three-dimensional heat radiation .minimalist design ,professional heat dispersion structure , inside and outside is interlinked by air duct , Greatly improve heat radiating performance , Extension of the whole lamp lifespan.

### **CAN WITHSTAND A CATEGORY 12 TYPHOON**

Passed professional Wind tunnel test . There is no Deformation, loosening in the 12 typhoon , very firmly.

### **180 DEGREE CAN BE ADJUSTED**

Lamp arm can be adjusted 180 degree , irradiation angle can be arbitrarily change .

### **IP GRADE UPTO IP66**

Strong corrosion resistance .Using silicone seal process, Completely prevent the intrusion of dust .No seepage in the heavy rain . Excellent function of cleaning . To ensure lamp has long lifespan and without maintain .

### THE CORROSION RESISTANCE IS STRONG

The whole lamp adopts powder baking process bright color and would not change for a long time harder to erode suited to be used in harsh outdoor environment