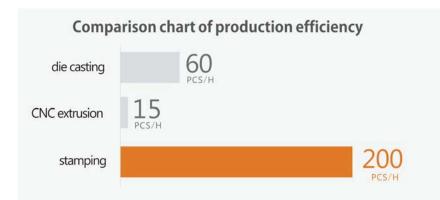

bbreviated drawing, different watts, same functions)



### Corrosion resistance

The whole lamp with the powder coating is brighter, without fading and corrosion, Suitable for harsh outdoor environment.



### 3-d Heat Dissipation

Professional thermal structure, cross-ventilation design improving heat dissipation performance to long life time.



Large angle adjustment

Screw lock attached type installation, multiple stents to adjust, adjustable Angle of 315 °, into light Angle can be adjust at will.



### Protection rate:IP67

By using water-proof connecotr and silicon rubber sealing, the protection rate can achieve IP67, meeting the requirement for harsh, tough environment .

### **Design Innovation, Cost-Performance**

performance, lighting weight, easy assembly and cost effective.



### Comparison chart of heat conductivity coefficient



# **300-1000W LED FLOOD LIGHT**





http://www.luxledchina.com

# **300-1000W LED FLOOD LIGHT**



#### HDT PATENTED TECHNOLOGY



Heat pipe zero distance joint with heat source, maximize capacity of heat pipe, enhance heat conduction effect hugely.

#### **3D HEAT DISSIPATE**

#### HDT PATENTED TECHNOLOGY



Heat pipe zero distance joint with heat source, maximize capacity of heat pipe, enhance heat conduction effect hugely.

#### **RESPIRATOR DESIGN**



Balance difference in the pressure of inside and outside, waterproof, anti-condensation and mist-elimination, lower failure possibility caused by salt corrosion, prolong working time, enhance quality.

#### GEAR SHAPING PATENTED TECHNOLOGY



Fins insert into heat conducting pla